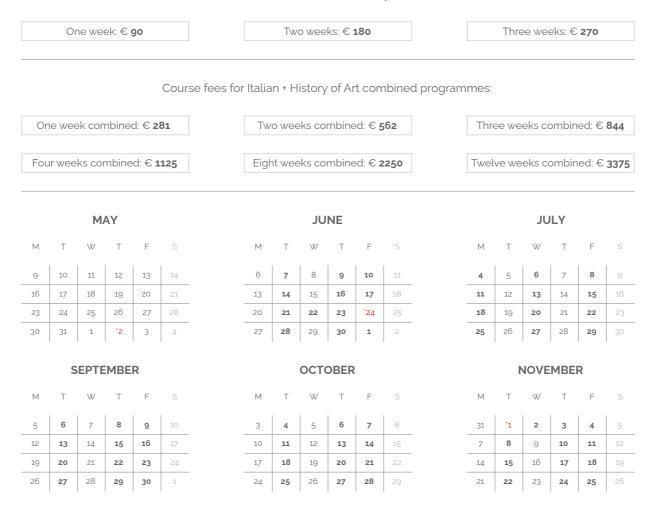

Standard Courses consist of two-hour lessons, three times per week It is possible to add packages of 3 hours of individual lessons at a discounted price of € 150

Standard courses can also be taken by week (6 hours):

\*Holiday closures: Thursday 2 June (Festa della Repubblica) / Friday 24 June (Festa di San Giovanni) / Tuesday 1 November (Festa di Ognissanti)

For further information and enrolment, please write to us on bif@britishinstitute.it, or call us on +39 055 2677 8270 (11:30 - 18:30 CET)